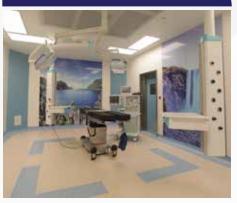

### MEDICAL ENGINEERING

In medical engineering construction, precision and innovation unite to create advanced healthcare facilities. This field focuses on designing, developing, and implementing medical infrastructure, ensuring optimal functionality, safety, and efficiency. Collaborating with architects, healthcare professionals, and technology experts, engineers strive to integrate cutting-edge technology seamlessly. Compliance with regulatory standards and a commitment to sustainability are paramount, resulting in spaces that optimize patient care, diagnostics, and medical research. Each project in medical engineering construction represents a convergence of engineering prowess and healthcare innovation, contributing to the advancement of medical science and patient well-being.

#### **Bed Head Units**

**Pendants** 

Media Bridge

**Isolated Power Systems** 

Air Handling Unit

OT Control Panel

#### X-Ray Viewing Screen

Surgical Light

Surgical Scrub Sink

**Operation Theatre Table** 

Oxygen Generator

Hygiene Bath Support System