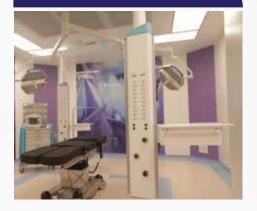

### MEDICAL ENGINEERING

In medical engineering construction, precision and innovation unite to create advanced healthcare facilities. This field focuses on designing, developing, and implementing medical infrastructure, ensuring optimal functionality, safety, and efficiency. Collaborating with architects, healthcare professionals, and technology experts, engineers strive to integrate cutting-edge technology seamlessly. Compliance with regulatory standards and a commitment to sustainability are paramount, resulting in spaces that optimize patient care, diagnostics, and medical research. Each project in medical engineering construction represents a convergence of engineering prowess and healthcare innovation, contributing to the advancement of medical science and patient well-being.

#### **Bed Head Units**

**Pendants** 

Media Bridge

**Isolated Power Systems** 

Air Handling Unit

OT Control Panel

#### X-Ray Viewing Screen

Surgical Light

Surgical Scrub Sink

**Operation Theatre Table** 

Oxygen Generator

Hygiene Bath Support System