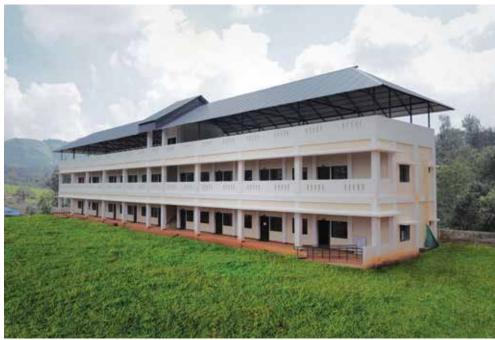

### HOSPITALS

Revolutionizing healthcare with modular precision where innovation meets construction for **faster**, **smarter**, and more **adaptable** hospitals.

In the realm of healthcare infrastructure, the advent of modular hospital construction marks a transformative era. This cutting-edge approach redefines traditional building methods by employing prefabricated components that seamlessly integrate to create state-of-the-art medical facilities. Emphasizing speed, efficiency, and adaptability, modular hospital construction not only accelerates the establishment of critical healthcare spaces but also ensures a flexible environment capable of meeting evolving healthcare needs. With a focus on innovation and precision, this method promises a dynamic and resilient future for the healthcare industry, where the blueprint for healing spaces is rewritten with modular ingenuity.

### **CLINICS**

Elevating healthcare delivery through modular clinic where speed meets precision to build adaptable spaces for optimal patient care.

The emergence of healthcare infrastructure is witnessing a transformative shift with the emergence of modular clinic construction. This progressive approach streamlines the building process through the use of prefabricated components, ensuring the rapid establishment of modern healthcare spaces. Beyond expediting construction timelines, modular clinics offer adaptability as a cornerstone feature. This dynamic quality enables these clinics to readily adjust to the ever-evolving demands and advancements in the healthcare landscape. With a focus on efficiency and flexibility, modular clinic construction pioneers a new era where healthcare facilities are not just built faster but are also designed to evolve seamlessly with the changing needs of patient care and medical innovation.

### LABORATORIES

Pioneering progress in scientific spaces Accelerating discovery through precision and speed with modular laboratory construction.

Revolutionizing the landscape of scientific research, modular laboratory construction represents a leap forward in efficiency and adaptability. By harnessing the power of prefabrication, these cutting-edge facilities redefine the traditional construction process, ensuring the swift establishment of state-of-the-art laboratories. The modular approach not only accelerates timelines but also introduces a level of precision crucial for scientific endeavors. Beyond speed, the adaptability of modular laboratories becomes a cornerstone feature, allowing researchers to easily reconfigure spaces to meet evolving research needs. This innovative construction methodology heralds a new era in scientific infrastructure, where laboratories are not just built but are crafted to propel breakthroughs and discoveries through seamless flexibility and precision.