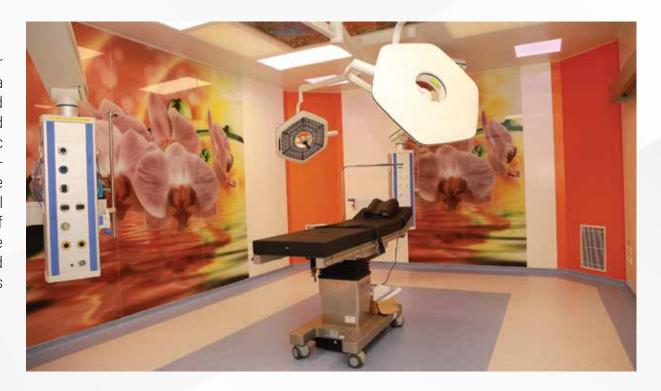

### MEDICAL ENGINEERING

In medical engineering construction, precision and innovation unite to create advanced healthcare facilities. This field focuses on designing, developing, and implementing medical infrastructure, ensuring optimal functionality, safety, and efficiency. Collaborating with architects, healthcare professionals, and technology experts, engineers strive to integrate cutting-edge technology seamlessly. Compliance with regulatory standards and a commitment to sustainability are paramount, resulting in spaces that optimize patient care, diagnostics, and medical research. Each project in medical engineering construction represents a convergence of engineering prowess and healthcare innovation, contributing to the advancement of medical science and patient well-being.

#### X-Ray Viewing Screen

Surgical Light

Surgical Scrub Sink

**Operation Theatre Table** 

Oxygen Generator

Hygiene Bath Support System