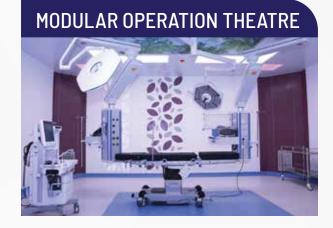

### MEDICAL ENGINEERING

In medical engineering construction, precision and innovation unite to create advanced healthcare facilities. This field focuses on designing, developing, and implementing medical infrastructure, ensuring optimal functionality, safety, and efficiency. Collaborating with architects, healthcare professionals, and technology experts, engineers strive to integrate cutting-edge technology seamlessly. Compliance with regulatory standards and a commitment to sustainability are paramount, resulting in spaces that optimize patient care, diagnostics, and medical research. Each project in medical engineering construction represents a convergence of engineering prowess and healthcare innovation, contributing to the advancement of medical science and patient well-being.