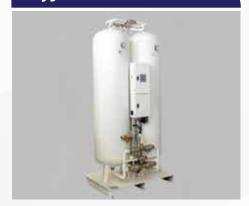

#### X-Ray Viewing Screen

Surgical Light

Surgical Scrub Sink

**Operation Theatre Table** 

Oxygen Generator

Hygiene Bath Support System