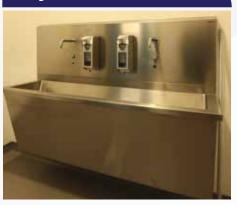

#### X-Ray Viewing Screen

Surgical Light

Surgical Scrub Sink

**Operation Theatre Table** 

Oxygen Generator

Hygiene Bath Support System