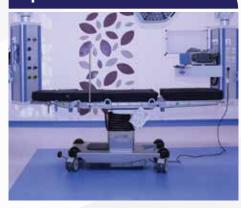

#### X-Ray Viewing Screen

Surgical Light

Surgical Scrub Sink

**Operation Theatre Table** 

Oxygen Generator

Hygiene Bath Support System