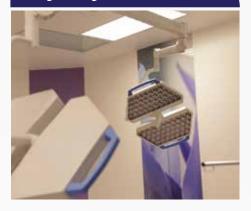

#### X-Ray Viewing Screen

Surgical Light

Surgical Scrub Sink

**Operation Theatre Table** 

Oxygen Generator

Hygiene Bath Support System